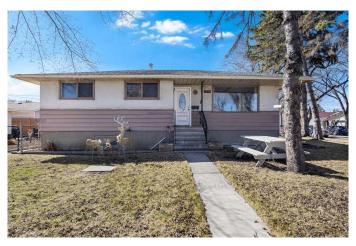

# \$599,900 - 1902 Ash Crescent Se, Calgary

MLS® #A2210728

## \$599,900

4 Bedroom, 2.00 Bathroom, 1,051 sqft Residential on 0.15 Acres

Southview, Calgary, Alberta

An incredible opportunity awaits with this versatile property, situated on an M-CG zoned lotâ€"ideal for future redevelopment into townhomes or a fourplex (per City of Calgary zoning guidelines). Currently tenant-occupied, this home offers the flexibility to hold as a revenue property or move in and renovate over time to build equity. The home features solid bones and is located in a highly accessible area with excellent proximity to shopping, major thoroughfares, Bus Rapid Transit, and downtown Calgary. A double detached garage adds further value and rental potential. Whether you're an investor, developer, or savvy homebuyer, this is a rare chance to capitalize on a growing area!

#### **Essential Information**

MLS® # A2210728 Price \$599,900

Bedrooms 4

Bathrooms 2.00

Full Baths 2

Square Footage 1,051 Acres 0.15 Year Built 1957

Type Residential
Sub-Type Detached
Style Bungalow

Status Active

# **Community Information**

Address 1902 Ash Crescent Se

Subdivision Southview
City Calgary
County Calgary

Province Alberta

Postal Code T2B1N8