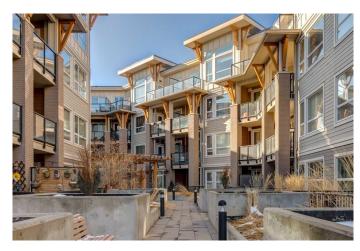

#### **Exterior**

Exterior Features BBQ gas line, Courtyard, Lighting, Storage

Roof Tar/Gravel

Construction Composite Siding, Stone, Wood Frame

Foundation Poured Concrete