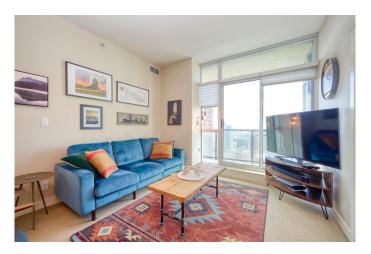

### \$448,900

2 Bedroom, 2.00 Bathroom, 804 sqft Residential on 0.00 Acres

Beltline, Calgary, Alberta

Amazing Unit with Stunning South-Facing Views!

Don't miss this bright and immaculate condo with A/C and tons of natural light! The kitchen features stainless steel appliances, granite countertops, and a flat eating bar, opening to a spacious living room with patio doors to your sunny balcony.

The smart split-bedroom layout offers great privacy. The primary bedroom includes a full ensuite, while the second bedroom is next to another full bath. There's also a den with built-in deskâ€"perfect for a home office. Enjoy in-suite laundry, titled underground parking, and a storage locker. Located in the concrete-built Xenex by Bucci Developments, with concierge service, car wash bay, and visitor parking.