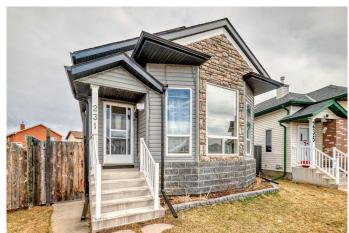

## \$625,000

4 Bedroom, 2.00 Bathroom, 1,079 sqft Residential on 0.12 Acres

Saddle Ridge, Calgary, Alberta

**OPEN HOUSE SATURDAY APRIL!2** 1:00-3:00 PM. PRIME LOCATION!!! Discover this beautiful well maintained fully developed 4 split level home in a family friendly community of Saddleridge with a total finished area of 1911 sq ft.. As you enter you will be greeted with a spacious high ceiling living and dining room filled with natural lights. The kitchen offers lots of cabinetry with stainless steel appliances. Head upstairs you will find a beautiful cherry brazilian hardwood flooring, a spacious primary bedroom with another 2 good size bedrooms and main family bathroom with separate tub and shower unit and a cheater door to master bedroom. Third level has a large media room and 3 piece bath and its own separate entrance with R14 ceiling insulation, home theater wiring with PVC conduit includes 1 center & 2 front and TV ready wall with framing. The basement bedroom wall is thermally insulated, the ceiling is thermal and sound proof insulated with a suspended acoustic ceiling. Mechanical room ceiling is foam insulated ceiling joist side wall double R14 thermal insulated and foam insulated. The multi level deck is right outside the dining room perfect for family and friends gatherings. Enjoy the oversized garage with R14 thermal insulation wall and ceiling. There is a swing gate on the left side of the garage for Trailer parking or just extra parking. This also comes with a number of security cameras for your convenience and a double blackout blinds and Christmas lights around the house.

# **Community Information**

Address 231 Saddlemead Road Ne

Subdivision Saddle Ridge

City Calgary
County Calgary
Province Alberta
Postal Code T3J 4J4