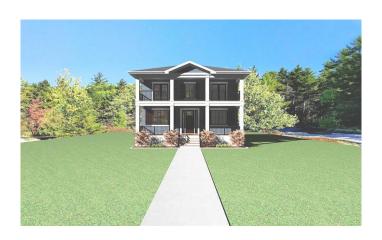

## \$675,000

2 Bedroom, 3.00 Bathroom, 1,754 sqft Residential on 0.10 Acres

Lakewood Meadows, Strathmore, Alberta

Welcome Home to Lakewood, Strathmoreâ€"Your Dream, Your Way!

Ready to build your dream home? Kelly Kustom Homes is offering an exciting opportunity in the vibrant Lakewood community! Picture yourself in this beautiful new construction featuring 3 bedrooms, 2.5 bathrooms, and luxurious comforts designed with your lifestyle in mind.

#### **Essential Information**

MLS® # A2206766 Price \$675.000

Bedrooms 2 Bathrooms 3.00

Full Baths 3

Square Footage 1,754 Acres 0.10 Year Built 2025

Type Residential
Sub-Type Detached
Style 2 Storey

Status Active