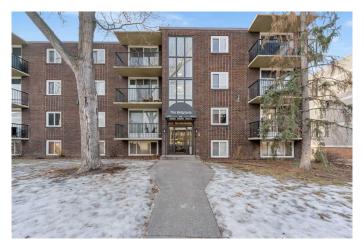

## \$179,900

1 Bedroom, 1.00 Bathroom, 501 sqft Residential on 0.00 Acres

Windsor Park, Calgary, Alberta

Walking Distance to Chinook Mall | Easy Transit Access | 1 Bedroom | 1 Bathroom | 2nd Level Apartment | Balcony | Assigned Parking Stall | Common Area Laundry. This 1 bed 1 bath apartment is a great property for a first time home buyer or investor! A 10 minute walk to CF Chinook Centre, bus and train transit! This apartment is centrally located making it easy to get to any part of the city! This 2nd floor unit is North facing with a private balcony to enjoy in the summer months. The open floor plan living and dining space is great for natural light. The kitchen is finished with laminate countertops, wood cabinets and white appliances. The bedroom has closet storage. Across from the bedroom is a 4pc bath with an extended vanity. The unit is in a secure entry building with a common area card operated laundry. The low condo fee includes heat water, trash, parking and professional management. Hurry and book your showing today!

Built in 1969