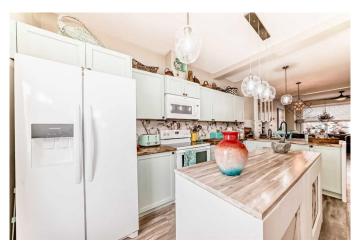

## \$424,500

2 Bedroom, 3.00 Bathroom, 1,255 sqft Residential on 0.02 Acres

New Brighton, Calgary, Alberta

Perfect Starter Home! This stylish 2-bedroom townhome offers the ideal blend of comfort and convenience. Both bedrooms feature full ensuite bathsâ€"perfect for privacy or roommates. Enjoy the airy feel of 9 ft ceilings and an open floor plan, with a bright kitchen that opens to a balcony overlooking a peaceful, treed green space. You'll love the unique live edge wood countertops and the added bonus of central A/C. Parking is a breeze with a single attached garage PLUS a carportâ€"2 spots total! Extra storage out back with a handy shed. Affordable, move-in ready, and waiting for you!

#### Interior

Interior Features Breakfast Bar

Appliances Dishwasher, Electric Stove, Garage Control(s), Microwave Hood Fan,

Refrigerator, Washer/Dryer Stacked, Window Coverings

Heating Forced Air
Cooling Central Air