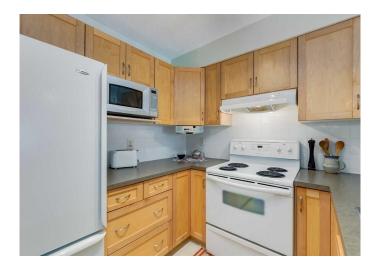

#### \$249,900

1 Bedroom, 1.00 Bathroom, 573 sqft Residential on 0.00 Acres

Panorama Hills, Calgary, Alberta

Welcome to Panamount Place NW, a bright and inviting second-floor condo in the heart of Panorama Hills! This west-facing unit is bathed in natural light, featuring an open-concept layout with maple hardwood flooring, a well-appointed kitchen with maple cabinetry, a raised breakfast bar, and a designated space for a home office/media/storage area. The spacious bedroom boasts a walk-through closet with built-in organizers, leading to the 4 piece bathroom for added convenience. Step onto the large balcony to enjoy the evening sun, or take advantage of in-suite laundry, underground titled parking, and a secure storage. Perfect for first-time buyers, investors, or downsizers, this condo is within walking distance to Superstore, Vivo, public transit, and a variety of shops and restaurants, offering an unbeatable combination of comfort and convenience. This unit is spotless and shows pride of ownership throughout. Book your private showing today!

#### Interior

Interior Features See Remarks

Appliances Electric Stove, Microwave, Refrigerator, Washer/Dryer, Window

Coverings

Heating Natural Gas, Hot Water

Cooling None