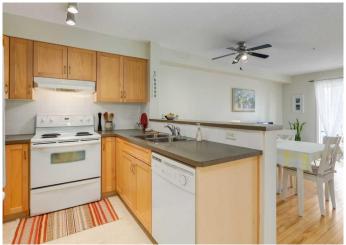

#### \$249,900

1 Bedroom, 1.00 Bathroom, 573 sqft Residential on 0.00 Acres

Panorama Hills, Calgary, Alberta

Welcome to Panamount Place NW, a bright and inviting second-floor condo in the heart of Panorama Hills! This west-facing unit is bathed in natural light, featuring an open-concept layout with maple hardwood flooring, a well-appointed kitchen with maple cabinetry, a raised breakfast bar, and a designated space for a home office/media/storage area. The spacious bedroom boasts a walk-through closet with built-in organizers, leading to the 4 piece bathroom for added convenience. Step onto the large balcony to enjoy the evening sun, or take advantage of in-suite laundry, underground titled parking, and a secure storage. Perfect for first-time buyers, investors, or downsizers, this condo is within walking distance to Superstore, Vivo, public transit, and a variety of shops and restaurants, offering an unbeatable combination of comfort and convenience. This unit is spotless and shows pride of ownership throughout. Book your private showing today!

#### Interior

Interior Features See Remarks

Appliances Electric Stove, Microwave, Refrigerator, Washer/Dryer, Window

Coverings

Heating Natural Gas, Hot Water

Cooling None