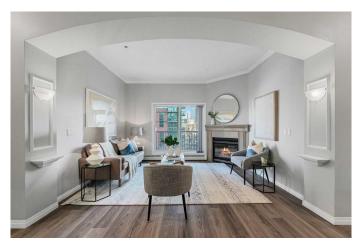

## \$342,500

2 Bedroom, 2.00 Bathroom, 831 sqft Residential on 0.00 Acres

Beltline, Calgary, Alberta

Welcome to this beautifully updated 2 bedroom, 2 bath condo located in the upscale Residences of Mount Royal in Calgary's vibrant Beltline community. This bright and modern condominium has recently been refreshed with new paint and new flooring throughout. This North facing unit is flooded with natural light. The elegant arched entryway leads to the living room, with a gas fireplace and patio doors that perfectly frame the downtown landscape. The ceilings are complemented with elegant crown moulding. The open-concept kitchen is stylishly appointed with maple cabinetry, granite countertops, and a convenient breakfast bar. The primary bedroom features a walk-through closet leading to a private 4 pc ensuite bathroom, while the versatile second bedroom is perfect for guests or can be used as a convenient home office. Additional highlights include a second 4 pc bath, convenient in-suite laundry, underground heated titled parking, separate storage locker, and ground-level visitor parking. This is a pet-freindly building. Enjoy the convenience and excitement of inner-city living with direct access to Mount Royal Village via the attached +15 walkway, connecting you seamlessly to upscale shopping, restaurants, entertainment, amenities, and GoodLife Fitness. Just steps away, explore the trendy cafes, gourmet restaurants, shops, and vibrant atmosphere of 17th Avenue SW. Furthermore, this prime location provides quick and easy access to