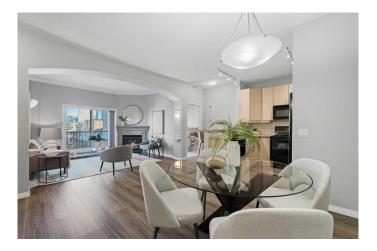

## \$342,500

2 Bedroom, 2.00 Bathroom, 831 sqft Residential on 0.00 Acres

Beltline, Calgary, Alberta

Welcome to this beautifully updated 2 bedroom, 2 bath condo located in the upscale Residences of Mount Royal in Calgary's vibrant Beltline community. This bright and modern condominium has recently been refreshed with new paint and new flooring throughout. This North facing unit is flooded with natural light. The elegant arched entryway leads to the living room, with a gas fireplace and patio doors that perfectly frame the downtown landscape. The ceilings are complemented with elegant crown moulding. The open-concept kitchen is stylishly appointed with maple cabinetry, granite countertops, and a convenient breakfast bar. The primary bedroom features a walk-through closet leading to a private 4 pc ensuite bathroom, while the versatile second bedroom is perfect for guests or can be used as a convenient home office. Additional highlights include a second 4 pc bath, convenient in-suite laundry, underground heated titled parking, separate storage locker, and ground-level visitor parking. This is a pet-freindly building. Enjoy the convenience and excitement of inner-city living with direct access to Mount Royal Village via the attached +15 walkway, connecting you seamlessly to upscale shopping, restaurants, entertainment, amenities, and GoodLife Fitness. Just steps away, explore the trendy cafes, gourmet restaurants, shops, and vibrant atmosphere of 17th Avenue SW. Furthermore, this prime location provides quick and easy access to