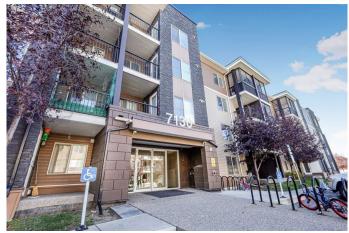

### \$284,900

2 Bedroom, 1.00 Bathroom, 688 sqft Residential on 0.00 Acres

Saddle Ridge, Calgary, Alberta

Presenting a stunning condo located in the heart of Saddle Ridge! With easy access to Stoney Trail and the NE train line, this modern 2-bedroom main-floor unit is ideal for any stage of life. The layout features a central dining and living area, with two spacious bedrooms on opposite sides for added privacy, along with a shared bathroom that has direct access from the master bedroom. The kitchen is highly functional, equipped with an island, stainless steel appliances, granite countertops, ample cabinetry, and a pantry/closet. Step out from the living room onto the covered stone patio, allowing for direct access without going through the lobby! This unit also includes convenient in-suite laundry and a heated underground parking space. Enjoy low condo fees and a maintenance-free lifestyle, all just minutes from schools, parks, shopping, and quick access to the airport!

#### **Amenities**

Amenities Elevator(s), Park, Parking, Snow Removal, Trash, Visitor Parking

Parking Spaces 1

Parking Underground