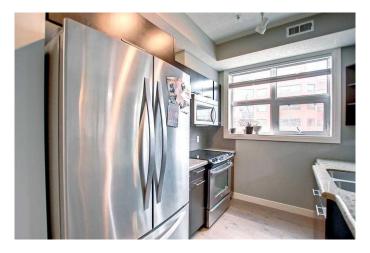

# \$299,900

1 Bedroom, 1.00 Bathroom, 645 sqft Residential on 0.00 Acres

Hillhurst, Calgary, Alberta

LOCATION, LOCATION, LOCATION!!! As it a End unit on the West side of the building it has windows which give it a lot of natural light. Enjoy an open lay out with upgraded finishing's such as granite counter tops throughout, stainless steel appliances, new high end laminate flooring, in suite laundry, central ac, titled underground (secured) parking and separate storage unit. The unit has a good sized primary bedroom, 4 piece bathroom, functional kitchen with plenty of cabinet and counter space and an open flex area which lends itself well as either a dining room, living room or study. Enjoy the warm summer days on the oversized patio! This location is hard to beat! Walking distance to a wide array of grocery stores, shops, pubs, restaurants, parks, swimming pools, all levels of school, SAIT, C-train stations, transit, down town, the river, Kensington, and much much more!

### Interior

Interior Features Granite Counters, Separate Entrance

Appliances Dishwasher, Electric Stove, Microwave Hood Fan, Refrigerator,

Washer/Dryer Stacked

Heating Forced Air Cooling Central Air