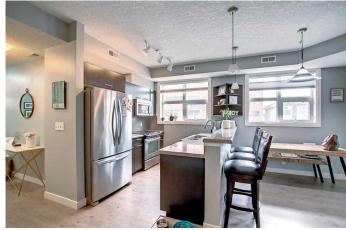

# \$299,900

1 Bedroom, 1.00 Bathroom, 645 sqft Residential on 0.00 Acres

Hillhurst, Calgary, Alberta

LOCATION, LOCATION, LOCATION!!! As it a End unit on the West side of the building it has windows which give it a lot of natural light. Enjoy an open lay out with upgraded finishing's such as granite counter tops throughout, stainless steel appliances, new high end laminate flooring, in suite laundry, central ac, titled underground (secured) parking and separate storage unit. The unit has a good sized primary bedroom, 4 piece bathroom, functional kitchen with plenty of cabinet and counter space and an open flex area which lends itself well as either a dining room, living room or study. Enjoy the warm summer days on the oversized patio! This location is hard to beat! Walking distance to a wide array of grocery stores, shops, pubs, restaurants, parks, swimming pools, all levels of school, SAIT, C-train stations, transit, down town, the river, Kensington, and much much more!

### Interior

Interior Features Granite Counters, Separate Entrance

Appliances Dishwasher, Electric Stove, Microwave Hood Fan, Refrigerator,

Washer/Dryer Stacked

Heating Forced Air Cooling Central Air