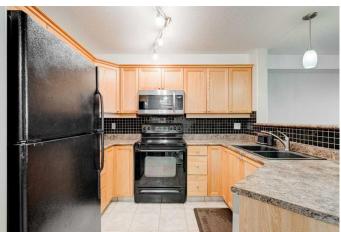

#### \$314,900

2 Bedroom, 2.00 Bathroom, 928 sqft Residential on 0.00 Acres

Evergreen, Calgary, Alberta

This top-floor corner unit offers a practical and comfortable living space in the heart of Evergreen. With 928 sq ft, two bedrooms, two full baths, and two parking spaces (one underground and one outdoor stall), it has everything you need. Plus, with only one neighboring unit, youâ€<sup>™</sup>II enjoy extra peace and privacy with close proximity to the elevator as well. The dining area opens into the functional kitchen and living room, creating a space that works well for both everyday life and casual get-togethers. The kitchen provides plenty of counter space, an eat-up bar, and access to a private patio with a gas line hookupâ€"great for summer BBQs. Down the hall, you'll find two spacious bedrooms. The primary includes a 3-piece ensuite and good closet space, while the second bedroom is just steps from the 4-piece main bath. In-suite laundry and extra storage add to the convenience. Condo fees cover heat, water, sewer, trash, and electricity (not often included) keeping your monthly costs simple. Evergreen is a well-established community with nearby amenities and easy access to Stoney Trail and major routes. If you're looking for a spacious condo with a thoughtful layout and a great location, this one's worth a look!

### Interior

| Interior Features | Breakfast Bar, No Smoking Home, Open Floorplan, Storage, Elevator    |
|-------------------|----------------------------------------------------------------------|
| Appliances        | Dishwasher, Microwave Hood Fan, Refrigerator, Stove(s), Washer/Dryer |
| Heating           | Forced Air, Natural Gas                                              |
| Cooling           | None                                                                 |
| # of Stories      | 3                                                                    |