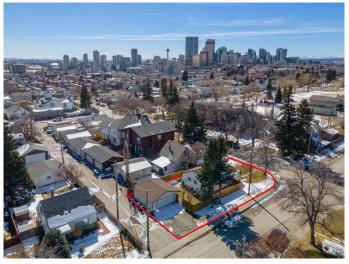

## \$785,000

3 Bedroom, 2.00 Bathroom, 850 sqft Residential on 0.11 Acres

Renfrew, Calgary, Alberta

Incredible opportunity for an Inner City RC-2 corner lot. The neighborhood is going through a renewal. Luxury infills and singles homes are being built left and right. This is a can't miss investment opportunity!

# **Community Information**

Address 922 Remington Road Ne

Subdivision Renfrew
City Calgary
County Calgary
Province Alberta
Postal Code T2E 5K1