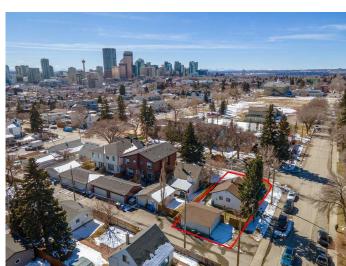

## \$785,000

3 Bedroom, 2.00 Bathroom, 850 sqft Residential on 0.11 Acres

Renfrew, Calgary, Alberta

Incredible opportunity for an Inner City RC-2 corner lot. The neighborhood is going through a renewal. Luxury infills and singles homes are being built left and right. This is a can't miss investment opportunity!

MLS® # A2199741 Price \$785,000

Bedrooms 3
Bathrooms 2.00
Full Baths 2
Square Footage 850
Acres 0.11
Year Built 1947

Type Residential
Sub-Type Detached
Style Bungalow
Status Active

#### **Exterior**

Exterior Features Playground, Private Yard

Lot Description Back Lane, Back Yard, City Lot, Corner Lot, Front Yard

Roof Asphalt Shingle

Construction Stucco, Wood Frame

Foundation Poured Concrete