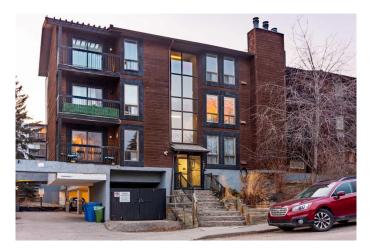

# \$299,000 - 302, 2611 15a Street Sw, Calgary

MLS® #A2197176

## \$299,000

2 Bedroom, 1.00 Bathroom, 770 sqft Residential on 0.00 Acres

Bankview, Calgary, Alberta

Welcome to this 2 bedroom, Bright spacious top floor open concept condo in the heart of Bankview. This condo unit has a new fridge and dishwasher and has been freshly painted. The master bedroom has a walk in closet. This unit has the convenience of in suite laundry. The sliding patio doors open into a large patio, where you can relax and enjoy barbequing anytime. The living room has a fireplace that adds character to this unit., perfect for mounting your tv or decorating with your personal touches. The location is close to downtown, shopping, parks, schools and restaurants. This condo is ready for you to move in.

## **Community Information**

Address 302. 2611 15a Street Sw

Subdivision Bankview City Calgary County Calgary Province Alberta Postal Code T2T 4C1

### **Exterior**

**Exterior Features** Balcony

Construction Cedar, Wood Frame

Foundation Other