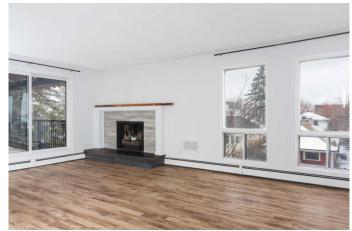

## \$299,000

2 Bedroom, 1.00 Bathroom, 770 sqft Residential on 0.00 Acres

Bankview, Calgary, Alberta

Welcome to this 2 bedroom, Bright spacious top floor open concept condo in the heart of Bankview. This condo unit has a new fridge and dishwasher and has been freshly painted. The master bedroom has a walk in closet. This unit has the convenience of in suite laundry. The sliding patio doors open into a large patio, where you can relax and enjoy barbequing anytime. The living room has a fireplace that adds character to this unit., perfect for mounting your tv or decorating with your personal touches. The location is close to downtown, shopping, parks, schools and restaurants. This condo is ready for you to move in.

Cooling None Yes Fireplace 1

# of Fireplaces

**Fireplaces Wood Burning** 