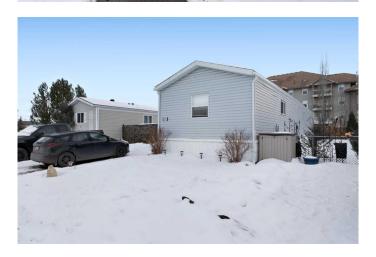

## \$130,000

3 Bedroom, 2.00 Bathroom, 1,154 sqft Mobile on 0.00 Acres

Heritage Okotoks, Okotoks, Alberta

Welcome to 147 Heritage Dr. This home offers Primary Bedroom with 4 piece Ensuite located at rear of home for added privacy with 2 bedrooms and 1 4piece bath located at the front of the home. New roof & Heat Tape installed just before owners took possession in 2023, Fence 2022, Hot water tank & Furnace was serviced, new thermo coupler (2023). The Living Room, Dining Area and Kitchen have the open concept feel, great for entertaining! Separate Laundry Room area as well. This home is very spacious and has a cozy feel the moment you step in. The yard features mature landscape, with aspens, fruit trees and more! Fully fenced for your furry friends or little ones to play safe! Okotoks Village is in close proximity to Kinsmen Park, schools, shopping centers, and local businesses, making it a convenient place to call home. The community fosters a friendly atmosphere where neighbors can build lasting relationships. Potential buyers must be community-approved by Cove Communities. Individuals require a criminal background check.