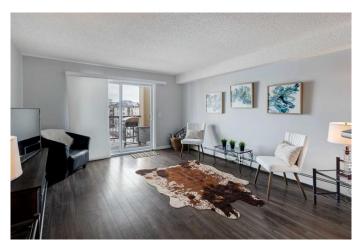

## \$254,900

2 Bedroom, 1.00 Bathroom, 830 sqft Residential on 0.02 Acres

Downtown., Airdrie, Alberta

\*\*\*\*New Price\*\*\*\* This TOP FLOOR unit w/TITLED, UNDERGROUND PARKING is being offered for sale by its long term owner. This home has been lovingly cared for & is now ready for someone new to make it home, or perhaps turn it into an investment property. This is a very popular style in the complex because of the layout - there is ample storage, a dedicated laundry room, generous kitchen & SPACE FOR A DINING TABLE IF DESIRED. The current owner has taken out all of the carpet and replaced it w/laminate flooring. There are 2 bedrooms & the 4 pc bath is a good size. All of the appliances are included in this home, inc washer and dryer. The heated, underground parking is kept clean & maintained. This is one of the rare complexes where your condo fees include ALL UTILITIES, even ELECTRICAL. Outside find a sunny SOUTH DECK facing the pond. This one is worth a look!