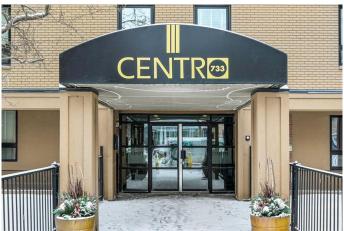

### \$245,000

1 Bedroom, 1.00 Bathroom, 622 sqft Residential on 0.00 Acres

Beltline, Calgary, Alberta

Welcome to Centro 733, where urban living meets modern comfort. This bright and inviting 1-bedroom, 1-bathroom suite is ideally positioned on the south side of the building, offering abundant natural light throughout the day. Although situated on the first floor, the unit is elevated above grade, providing both privacy and security. Step inside to discover newer laminate flooring that flows seamlessly through the spacious living area, perfect for relaxing or setting up your home office. The open-concept layout includes a dedicated dining area complete with a wall of built-in cabinets and a sleek granite buffet counter for additional storage and style. The modern kitchen features granite countertops, stainless steel appliances, and ample cabinetry to inspire your inner chef. Enjoy fresh air and morning coffee on your private balcony, accessed via large patio doors from the living room. The primary bedroom offers generous closet space, while the main bathroom boasts a luxurious soaker tub with granite accents. Convenience is key with in-suite laundry (washer included) and an additional storage locker. The unit also comes with an assigned parking stall, providing secure and convenient parking. The condo fees include unit electricity, adding value and simplicity to your monthly expenses. The building welcomes you with a cozy and inviting lobby that features comfortable seating for your guests. For cycling enthusiasts, there is convenient bike storage located on the main floor. Stay active