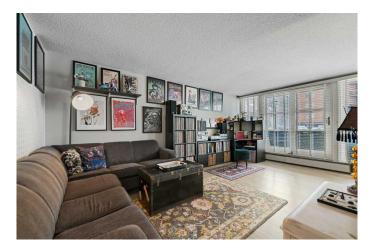

### \$245,000

1 Bedroom, 1.00 Bathroom, 622 sqft Residential on 0.00 Acres

Beltline, Calgary, Alberta

Welcome to Centro 733, where urban living meets modern comfort. This bright and inviting 1-bedroom, 1-bathroom suite is ideally positioned on the south side of the building, offering abundant natural light throughout the day. Although situated on the first floor, the unit is elevated above grade, providing both privacy and security. Step inside to discover newer laminate flooring that flows seamlessly through the spacious living area, perfect for relaxing or setting up your home office. The open-concept layout includes a dedicated dining area complete with a wall of built-in cabinets and a sleek granite buffet counter for additional storage and style. The modern kitchen features granite countertops, stainless steel appliances, and ample cabinetry to inspire your inner chef. Enjoy fresh air and morning coffee on your private balcony, accessed via large patio doors from the living room. The primary bedroom offers generous closet space, while the main bathroom boasts a luxurious soaker tub with granite accents. Convenience is key with in-suite laundry (washer included) and an additional storage locker. The unit also comes with an assigned parking stall, providing secure and convenient parking. The condo fees include unit electricity, adding value and simplicity to your monthly expenses. The building welcomes you with a cozy and inviting lobby that features comfortable seating for your guests. For cycling enthusiasts, there is convenient bike storage located on the main floor. Stay active