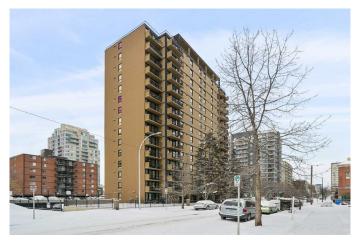

# \$245,000 - 102, 733 14 Avenue Sw, Calgary

MLS® #A2191475

### \$245,000

1 Bedroom, 1.00 Bathroom, 622 sqft Residential on 0.00 Acres

Beltline, Calgary, Alberta

Welcome to Centro 733, where urban living meets modern comfort. This bright and inviting 1-bedroom, 1-bathroom suite is ideally positioned on the south side of the building, offering abundant natural light throughout the day. Although situated on the first floor, the unit is elevated above grade, providing both privacy and security. Step inside to discover newer laminate flooring that flows seamlessly through the spacious living area, perfect for relaxing or setting up your home office. The open-concept layout includes a dedicated dining area complete with a wall of built-in cabinets and a sleek granite buffet counter for additional storage and style. The modern kitchen features granite countertops, stainless steel appliances, and ample cabinetry to inspire your inner chef. Enjoy fresh air and morning coffee on your private balcony, accessed via large patio doors from the living room. The primary bedroom offers generous closet space, while the main bathroom boasts a luxurious soaker tub with granite accents. Convenience is key with in-suite laundry (washer included) and an additional storage locker. The unit also comes with an assigned parking stall, providing secure and convenient parking. The condo fees include unit electricity, adding value and simplicity to your monthly expenses. The building welcomes you with a cozy and inviting lobby that features comfortable seating for your guests. For cycling enthusiasts, there is convenient bike storage located on the main floor. Stay active

# of Stories 11

**Exterior** 

Exterior Features Balcony

Roof Tar/Gravel

Construction Brick, Concrete

Foundation Poured Concrete