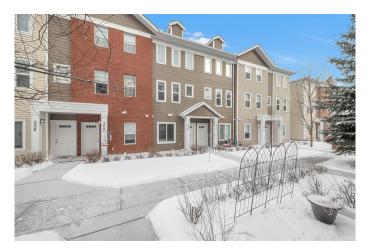

# \$445,000 - 310 Silverado Common Sw, Calgary

MLS® #A2189318

## \$445,000

2 Bedroom, 3.00 Bathroom, 1,375 sqft Residential on 0.02 Acres

Silverado, Calgary, Alberta

Discover this impeccable 3-storey townhome in Silverado, featuring 2 bedrooms plus a main level office/den, an attached oversized single garage, and an additional parking in the driveway. Spanning 1,375 sq.ft and ideally located across from a scenic pond and opposite of shopping, this freshly painted home offers both comfort and convenience. On the main floor, find a versatile den/office perfect for remote work, along with a convenient half-bathroom. The second floor boasts durable laminate flooring and a stylish, open kitchen with granite countertops, a tile backsplash, 8'11― ceilings, and easy access to the north-facing deck for serene evenings or morning coffee. The adjacent dining area and spacious living room with large windows create a welcoming atmosphere for relaxation or entertaining. The upper floor features two large bedrooms, with the master comfortably fitting a king-sized bed, and a full bathroom equipped with ceramic tile flooring and granite countertops. A handy upper laundry room adds to the practical layout. This well-managed complex keeps condo fees low and is pet-friendly, allowing up to two pets with board approval. Positioned next to full-service shopping offering everything from groceries to banking and dining, and so close to public transportation, the location ensures ease of living and accessibility. Move-in ready with quick possession available, this townhome is perfect for those seeking a blend of stylish living and superb location. Schedule your