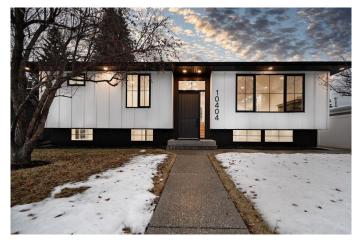

# \$1,130,000 - 10404 Maplemont Road Se, Calgary

MLS® #A2186964

# \$1,130,000

4 Bedroom, 4.00 Bathroom, 1,370 sqft Residential on 0.13 Acres

Maple Ridge, Calgary, Alberta

Introducing this fully remodelled custom home located in the heart of Maple Ridge, Calgary, just across the street from a large park. This stunning property boasts impeccable curb appeal, with every detail finished to the highest quality. The exterior features brand new hardy board siding, exposed concrete landscaping, and a grand entrance door that sets the tone for what lies beyond. As you step inside, you are greeted by a spacious and bright open concept floor plan. The living area is adorned with a custom glass fireplace, providing a cozy ambiance during cold winter nights. The gourmet kitchen is a true centerpiece, featuring a large quartz island with a sleek finish, ample storage, and high-end appliances that blend seamlessly into the modern aesthetic. Adjacent to the kitchen is a generous dining area, perfect for hosting gatherings and enjoying meals with family and friends. The master bedroom has been meticulously designed to create an oasis of tranquility. With its spacious layout, custom windows, and a luxurious 6-piece ensuite, it offers a perfect retreat. The walk-in closet, complete with its own private laundry, adds both convenience and elegance. Additionally, on the main floor, you will find a second bedroom with its own ensuite, as well as a lovely guest bathroom. The lower level of this home is fully finished and offers a multitude of entertainment options. A spacious rec area with a bar provides an ideal space for hosting parties and gatherings. Another living area,

# **Community Information**

Address 10404 Maplemont Road Se

Subdivision Maple Ridge

City Calgary
County Calgary
Province Alberta
Postal Code t2j 1w4