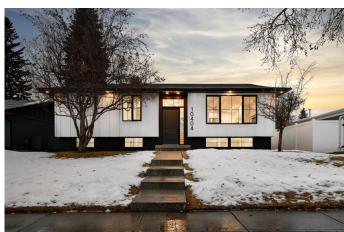

# \$1,130,000

4 Bedroom, 4.00 Bathroom, 1,370 sqft Residential on 0.13 Acres

Maple Ridge, Calgary, Alberta

Introducing this fully remodelled custom home located in the heart of Maple Ridge, Calgary, just across the street from a large park. This stunning property boasts impeccable curb appeal, with every detail finished to the highest quality. The exterior features brand new hardy board siding, exposed concrete landscaping, and a grand entrance door that sets the tone for what lies beyond. As you step inside, you are greeted by a spacious and bright open concept floor plan. The living area is adorned with a custom glass fireplace, providing a cozy ambiance during cold winter nights. The gourmet kitchen is a true centerpiece, featuring a large quartz island with a sleek finish, ample storage, and high-end appliances that blend seamlessly into the modern aesthetic. Adjacent to the kitchen is a generous dining area, perfect for hosting gatherings and enjoying meals with family and friends. The master bedroom has been meticulously designed to create an oasis of tranquility. With its spacious layout, custom windows, and a luxurious 6-piece ensuite, it offers a perfect retreat. The walk-in closet, complete with its own private laundry, adds both convenience and elegance. Additionally, on the main floor, you will find a second bedroom with its own ensuite, as well as a lovely guest bathroom. The lower level of this home is fully finished and offers a multitude of entertainment options. A spacious rec area with a bar provides an ideal space for hosting parties and gatherings. Another living area,