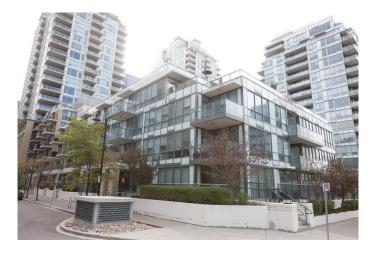

## \$259,900 - 304, 51 Waterfront Mews Sw, Calgary

MLS® #A2177147

## \$259,900

1 Bedroom, 1.00 Bathroom, 378 sqft Residential on 0.00 Acres

Chinatown, Calgary, Alberta

\* PRICE REDUCED \* Good starter home or investment property, welcome to this very well kept apartment unit in the heart of downtown. Walking distance to Prince's Island Park, Bow River, restaurants, public transits, and shopping. It features laminated flooring throughout and tiles in the bathroom, quartz counter tops, high end stainless appliances, and gas cook top, good size balcony with beautiful view of the Bow River and BBQ gas hood up, and in suite laundry. It has underground parking stall and storage locker. This building has 24 hours concierge/security, large gym area, hot tub, pool table, guest suite, and also underground visitor parking. It closes to park, playground, restaurants, shopping, and easy access to major roads. \*\* 304 51 Waterfront Mews SW \*\*