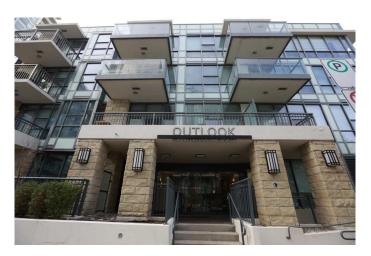

## \$259,900 - 304, 51 Waterfront Mews Sw, Calgary

MLS® #A2177147

## \$259,900

1 Bedroom, 1.00 Bathroom, 378 sqft Residential on 0.00 Acres

Chinatown, Calgary, Alberta

\* PRICE REDUCED \* Good starter home or investment property, welcome to this very well kept apartment unit in the heart of downtown. Walking distance to Prince's Island Park, Bow River, restaurants, public transits, and shopping. It features laminated flooring throughout and tiles in the bathroom, quartz counter tops, high end stainless appliances, and gas cook top, good size balcony with beautiful view of the Bow River and BBQ gas hood up, and in suite laundry. It has underground parking stall and storage locker. This building has 24 hours concierge/security, large gym area, hot tub, pool table, guest suite, and also underground visitor parking. It closes to park, playground, restaurants, shopping, and easy access to major roads. \*\* 304 51 Waterfront Mews SW \*\*