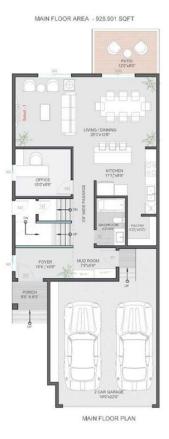

### \$749,900

5 Bedroom, 5.00 Bathroom, 1,925 sqft Residential on 0.10 Acres

Lakewood Meadows, Strathmore, Alberta

This elegant two-story home WITH LEGAL BASEMENT SUITE and separate side entrance, is designed to offer both comfort and versatility. Situated on a generous corner lot that provides added space and privacy with no neighbors beside or behind. The main floor features a thoughtfully planned layout that seamlessly blends functionality with style. Upon entry, you will love the open to below feature as you walk to a dedicated office space, perfect for remote work or as a quiet study area( could also be used as a bedroom). Adjacent to the office is a full bathroom, adding convenience for guests and family members. The main living areas are designed for ease of flow, making them ideal for both entertaining and everyday living. Kitchen, dining room and living room all flow together and feature a large walk-in pantry, plenty of counters and cupboards, extended islands and large windows, The upper level of the home is designed with family needs in mind. It includes three well-appointed bedrooms, each offering ample space and comfort. The primary serves as a private retreat with ensuite and walk-in closet, while the additional bedrooms are versatile enough to accommodate various needs. A dedicated bonus room provides extra space for recreation or relaxation, enhancing the home's livability. Additionally, a conveniently located laundry room on this floor adds to the home's practicality, making household chores more manageable. One of the best features of this property is the legal,

two bedroom basement suite. This separate living area offers a range of possibilities, from providing independent living space for extended family members to serving as a potential rental unit. It includes its own entrance, ensuring privacy and autonomy while maintaining seamless integration with the main house. The home also includes a double garage. The corner lot adds to the property's appeal, offering a spacious outdoor area and enhancing the overall sense of privacy and openness. In summary, this two-story home combines stylish design with practical features, including a legal basement suite, a main floor office and full bath, three bedrooms plus a bonus room upstairs, and a double garage. Strathmore is a vibrant town with all the amenities of the big city without the congestion.